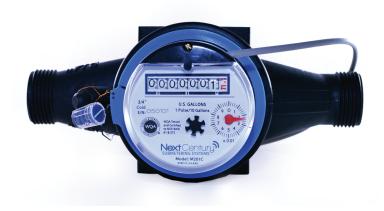

## Multi-Jet Cold Water Meter Model M201C

When ordering for a California project, please use part #M201C-CA

## **Features include:**

- Meets AWWA C708 accuracy standards in a horizontal or vertical position
- NSF/ANSI 61 & 372 Certified
- NTEP Certified
- 5 year warranty
- · Pulse output
- Pre-wired connector and mounting plate to enable plug and play set-up

## **Specifications:**

Max Flow Rate 30 gpm
Normal Flow Range (+/- 1.5%) 2-25 gpm

Min Flow Rate 0.50 gpm

Max Working Pressure 150 psi Max Working Temp 105° F

Nominal Pipe Size 3/4"

Connection on Meter 1" NPSM Thread