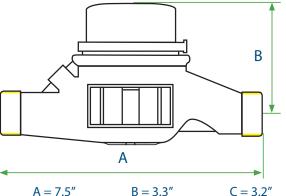

## **Specifications:**

Max Flow Rate 30 gpm
Normal Flow Range (+/- 1.5%) 2-25 gpm

Min Flow Rate 0.50 gpm

Max Working Pressure 150 psi Max Working Temp 105° F

Nominal Pipe Size 3/4"

Connection on Meter 1" NPSM Thread

Glass Reinforced

Nylon Polymei

Main Case Material

Weight

Pulse Value