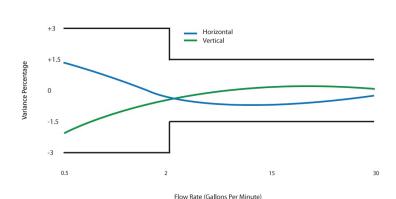

## NCSS M201CH Accuracy Curve for Cold Water

For specific installation instructions, please refer to the NextCentury Installation Instructions for the M201 Series Water Meters.

## **Specifications:**

Max Flow Rate 30 gpm
Normal Flow Range (+/- 1.5%) 2-25 gpm

Min Flow Rate 0.50 gpm

Max Working Pressure 150 psi Max Working Temp 105° F

Nominal Pipe Size 3/4"

Connection on Meter 1" NPSM Thread