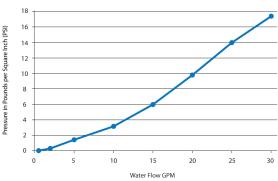

## **Specifications:**

Max Flow Rate 30 gpm
Normal Flow Range (+/- 1.5%) 2-25 gpm

Min Flow Rate 0.50 gpm

Max Working Pressure 150 psi Max Working Temp 105° F

Nominal Pipe Size 3/4"

Connection on Meter 1" NPSM Thread